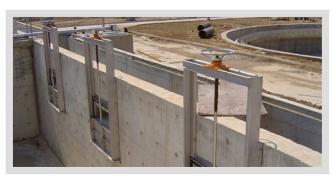

### **Wall Type Penstocks**

Rectangular shape penstocks are generally used to control the flow in the inlet and outlet of chambers. There is a wide range of sizes for penstock that are designed specially in accordance with the wall opening.

# Weir Type Penstocks (Sluice Gates)

Wall-mounted type sluice gates are applied in some structure of water and wastewater treatment plants to control water level. These type of penstocks are designed specially accordance with the opening to be closed and the water level difference to be controlled in a wide range of sizes.