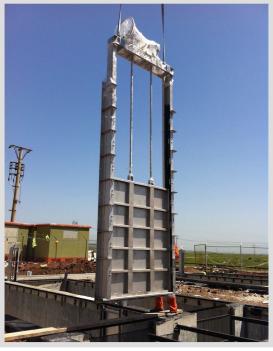

# Weir Type Penstocks (Sluice Gates)

Wall-mounted type sluice gates are applied in some structure of water and wastewater treatment plants to control water level. These type of penstocks are designed specially accordance with the opening to be closed and the water level difference to be controlled in a wide range of sizes.