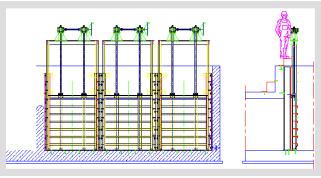

# PENSTOCKS

Arsimak is capable of producing all of the control equipments that are used widely in applications and offers a wide range of choice on penstocks to you. Thickness of the body and chasis are calculated and projected in accordance with pressure of water by our project team. Penstocks are produced in different sizes start from 200x200 mm to 4000x4000 mm.

all, depending on your choice for on-off details can be applied as fix or rising stem. They can be operated in either motorized or manual.