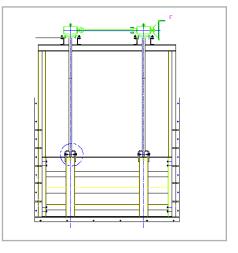

#### **Stoplogs**

Stoplogs are widely used in water intake structure, water and wastewater treatment plants in order to control the flow. Stoplogs, as with other type of penstocks, are manufactured from materials such as steel or stainless steel and also, are resistant to the effects of wastewater. Stoplogs can be made as in one piece, in applications that requires more flexible use are produced in segments fragmentally.