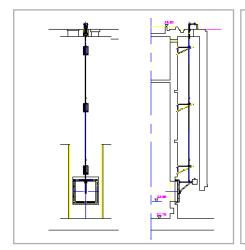

# PENSTOCKS

Arsimak is capable of producing all of the control equipments that are used widely in applications and offers a wide range of choice on penstocks to you. Thickness of the body and chasis are calculated and projected in accordance with pressure of water by our project team. Penstocks are produced in different sizes start from 200x200 mm to 4000x4000 mm.

all, depending on your choice for on-off details can be applied as fix or rising stem. They can be operated in either motorized or manual.