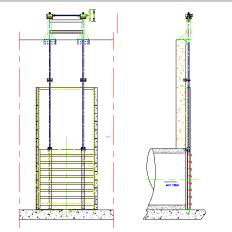

### **Wall Type Penstocks**

Rectangular shape penstocks are generally used to control the flow in the inlet and outlet of chambers. There is a wide range of sizes for penstock that are designed specially in accordance with the wall opening.

# Weir Type Penstocks (Sluice Gates)

Wall-mounted type sluice gates are applied in some structure of water and wastewater treatment plants to control water level. These type of penstocks are designed specially accordance with the opening to be closed and the water level difference to be controlled in a wide range of sizes.