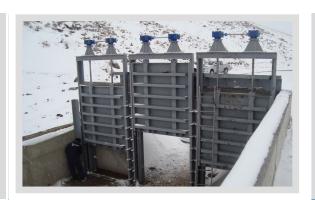

# Weir Type Penstocks (Sluice Gates)

Wall-mounted type sluice gates are applied in some structure of water and wastewater treatment plants to control water level. These type of penstocks are designed specially accordance with the opening to be closed and the water level difference to be controlled in a wide range of sizes.