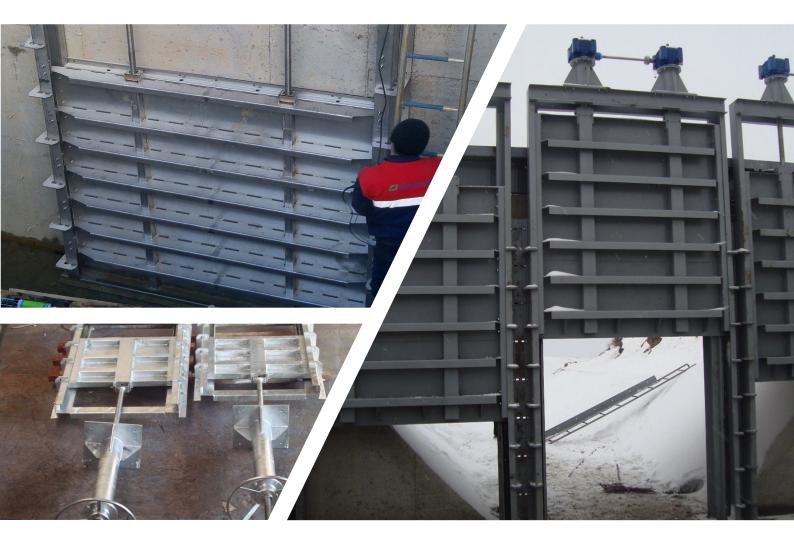

# PENSTOCKS

Arsimak is capable of producing all of the control equipments that are used widely in applications and offers a wide range of choice on penstocks to you. Thickness of the body and chasis are calculated and projected in accordance with pressure of water by our project team. Penstocks are produced in different sizes start from 200x200 mm to 4000x4000 mm.

all, depending on your choice for on-off details can be applied as fix or rising stem. They can be operated in either motorized or manual.

### **Wall Type Penstocks**

Rectangular shape penstocks are generally used to control the flow in the inlet and outlet of chambers. There is a wide range of sizes for penstock that are designed specially in accordance with the wall opening.