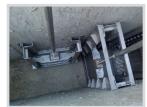

### **Wall Type Penstocks**

Rectangular shape penstocks are generally used to control the flow in the inlet and outlet of chambers. There is a wide range of sizes for penstock that are designed specially in accordance with the wall opening.

# Weir Type Penstocks (Sluice Gates)

Wall-mounted type sluice gates are applied in some structure of water and wastewater treatment plants to control water level. These type of penstocks are designed specially accordance with the opening to be closed and the water level difference to be controlled in a wide range of sizes.