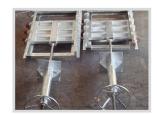

### **Wall Type Penstocks**

Rectangular shape penstocks are generally used to control the flow in the inlet and outlet of chambers. There is a wide range of sizes for penstock that are designed specially in accordance with the wall opening.

# Weir Type Penstocks (Sluice Gates)

Wall-mounted type sluice gates are applied in some structure of water and wastewater treatment plants to control water level. These type of penstocks are designed specially accordance with the opening to be closed and the water level difference to be controlled in a wide range of sizes.