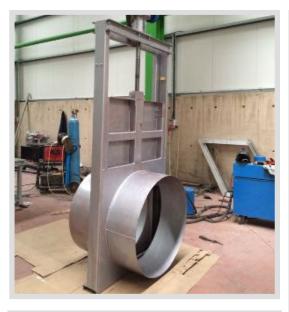

### **Wall Type Penstocks**

Rectangular shape penstocks are generally used to control the flow in the inlet and outlet of chambers. There is a wide range of sizes for penstock that are designed specially in accordance with the wall opening.